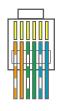

### RJ11 Pinout

White-orange Orange

White-green Green

White-blue Blue

# **Specifications**

• Humidity range: 0 - 100 %RH

• Accuracy: typical +-3% (20-80 %RH), max +-4.5%

• Cable length: standard 1.5 m

Connector: RJ11