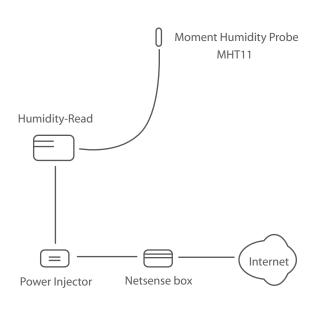

## **Overview**

MHT11 is the humidity probe for using with Humidity-Read module. This probe uses digital sensor with high accuracy, fully calibrated from the sensor's factory. PTFE membrane is also used to prevent dirt and droplets from entering the housing and to protect the sensor. This probe provides both humidity and temperature values to Humidity-Read module for temperature compensated algorithm of humidity calculation.

By using this probe with Humidity-Read module, and Netsense box, the humidity value can be monitored and stored in our server. Moreover, alert notification can be set in web based application on www.mmnetcenter.com.

## **Applications**

Use with Humidity-Read module for humidity monitoring